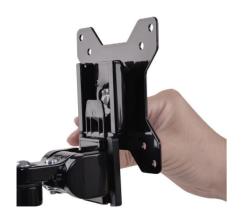

### REVOLVE DUAL MONITOR ARM

The Framework Revolve Dual Monitor Arm is a pole-held, articulating dual monitor arm, suited for up to four 10" - 30" monitors with up to 10kgs per arm. The cable management system gathers and routes your cable neatly. Tilt & swivel function allows smooth adjustment for a better viewing angle. Height adjust makes it easy to change your view which helps aleviate spine and shoulder tension.

#### Features

- Pole mounted dual monitor arms
- Suits 10" 30" monitors
- 200 400mm height range
- 450mm centre pole height
- 360mm arm reach
- 85>15 degree vertical tilt
- 360° horizontal adjustment
- 10kg weight rating per arm
- Cable management within pole
- Clamp & grommet fix kit included
- 5 year warranty