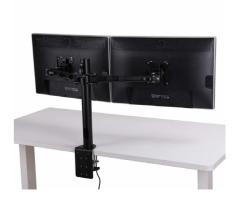

### REVOLVE DUAL MONITOR ARM

The Framework Revolve Dual Monitor Arm is a pole-held, articulating dual monitor arm, suited for up to four 10" - 30" monitors with up to 10kgs per arm. The cable management system gathers and routes your cable neatly. Tilt & swivel function allows smooth adjustment for a better viewing angle. Height adjust makes it easy to change your view which helps aleviate spine and shoulder tension.

#### Features

- Pole mounted dual monitor arms
- Suits 10" 30" monitors
- 200 400mm height range
- 450mm centre pole height
- 360mm arm reach
- 85>15 degree vertical tilt
- 360° horizontal adjustment
- 10kg weight rating per arm
- Cable management within pole
- Clamp & grommet fix kit included
- 5 year warranty