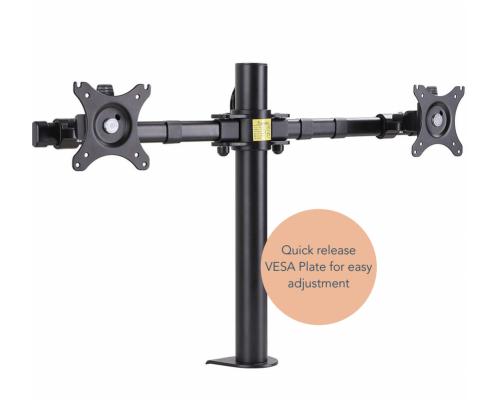

### REVOLVE DUAL MONITOR ARM

The Framework Revolve Dual Monitor Arm is a pole-held, articulating dual monitor arm, suited for up to four 10" - 30" monitors with up to 10kgs per arm. The cable management system gathers and routes your cable neatly. Tilt & swivel function allows smooth adjustment for a better viewing angle. Height adjust makes it easy to change your view which helps aleviate spine and shoulder tension.

#### Features

- Pole mounted dual monitor arms
- Suits 10" 30" monitors
- 200 400mm height range
- 450mm centre pole height
- 360mm arm reach
- 85>15 degree vertical tilt
- 360° horizontal adjustment
- 10kg weight rating per arm
- Cable management within pole
- Clamp & grommet fix kit included
- 5 year warranty