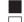

### REVOLVE DUAL MONITOR ARM

The Framework Revolve Dual Monitor Arm is a pole-held, articulating dual monitor arm, suited for up to four 10" - 30" monitors with up to 10kgs per arm. The cable management system gathers and routes your cable neatly. Tilt & swivel function allows smooth adjustment for a better viewing angle. Height adjust makes it easy to change your view which helps aleviate spine and shoulder tension.

#### Features

- Pole mounted dual monitor arms
- Suits 10" 30" monitors
- 200 400mm height range
- 450mm centre pole height
- 360mm arm reach
- 85>15 degree vertical tilt
- 360° horizontal adjustment
- 10kg weight rating per arm
- Cable management within pole
- Clamp & grommet fix kit included
- 5 year warranty

# **Product Specifications**

Central pole height: 450mm
Arm reach: 360mm
Height range: 200 - 400mm