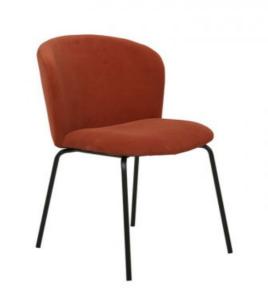

## Brand GlobeWest

**Description** A seat at the table just got much more sophisticated and comfortable with the Ellis Dining chair. Fully upholstered in sumptuous fabric the Ellis chair is seated on splayed metal legs for stability and sleek style.

| RRP          | \$680.00                  | Specifications                               |                                           |
|--------------|---------------------------|----------------------------------------------|-------------------------------------------|
| Product code | CH-ELLIS-TERV/BK          | Supplied                                     | Assembled                                 |
| Colour       | Terracotta Velvet / Black | Upholstery                                   |                                           |
| Size         | W560 x D650 xH805mm       | Colour:<br>Composition:<br>Removable Covers: | Terracotta Velvet<br>100% Polyester<br>No |
|              |                           | Leg                                          |                                           |
|              |                           | Colour:<br>Material:                         | Matt Black<br>Metal                       |
|              |                           | Frame                                        |                                           |
|              |                           | Finish:                                      | Powdercoated                              |
|              |                           | Additional Dimensions                        |                                           |
|              |                           | Seat Height:<br>Seat Depth:                  | 480mm<br>470mm                            |
|              |                           | Product                                      |                                           |
|              |                           | Max. Weight:                                 | 120kg                                     |