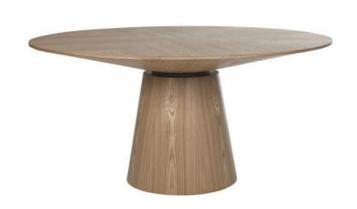

## CLASSIQUE ROUND DINING TABLES

## **Brand** GlobeWest

**Description** A stunning table design to make an impression. The Classique Round Dining table features a bold design that makes it the centrepiece of any room. With a single pillar grounding it to the floor, this is the epitome of modern style. Available in different sizes and colours, you're sure to find the best fit for your décor.

| RRP          | \$3,105.00        | Specifications       |                       |
|--------------|-------------------|----------------------|-----------------------|
| Product code | DT-CLAS-RD-6S-ASH | Supplied             | K/D                   |
| Colour       | Natural Ash       | Frame                |                       |
| Size         | 1500 Dia x H750mm | Material:<br>Colour: | Ash Veneer<br>Natural |
|              |                   | Underside            |                       |
|              |                   | Height:              | 750mm                 |
|              |                   | Тор                  |                       |
|              |                   | Width:               | Dia 1500mm            |
|              |                   | Base                 |                       |
|              |                   | Width:               | Dia 577mm             |
|              |                   | Product              |                       |
|              |                   | Sealer:              | Water-based           |