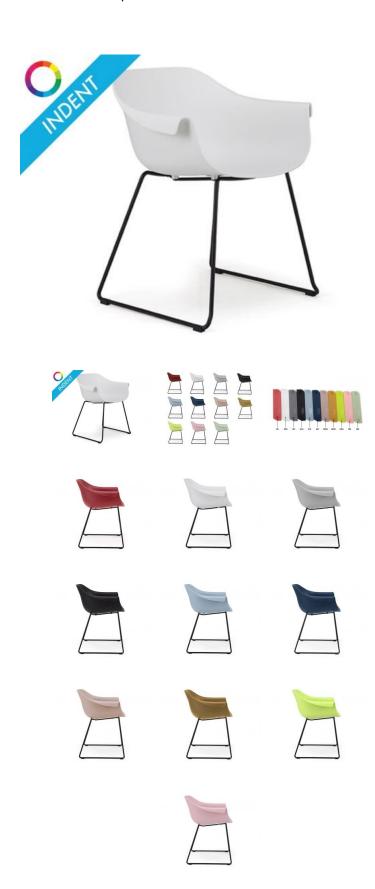

## **Crane Chair With Metal Sled Legs - Indent**

## **Product Specifications**

| Seat Height    | 45cm                                                                     |
|----------------|--------------------------------------------------------------------------|
| Overall Size   | 76cm H x 40cm D x 62cm W                                                 |
| Seat Colour    | Red, White, Grey, Black, Blue, Navy,<br>Brown, Ginger, Green, Pink, Mint |
| Seat Material  | Injected Polypropolene                                                   |
| Frame Material | Black Powder Coated Steel                                                |
| Lead Time      | Made to Order (10-12 week lead time)                                     |
| *Order Minimum | 20 Units per colour                                                      |

## **Available Options**

| Red    |
|--------|
| White  |
| Grey   |
| Black  |
| Blue   |
| Navy   |
| Brown  |
| Ginger |
| Green  |
| Pink   |
| Mint   |