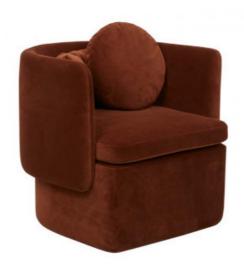

#### **Brand** GlobeWest

**Description** The Hugo Bow Occasional Chair is easy to love with its modern lines and comfortable design. Perfect for pairing with a sleek side table it has an elevated simplicity to lend casual elegance to any decorating style.

| RRP          | \$1,885.00           |  |  |  |  |
|--------------|----------------------|--|--|--|--|
| Product code | CH-HUGO-BOW-OCC-CINV |  |  |  |  |
| Colour       | Cinnamon Velvet      |  |  |  |  |
| Size         | W690 x D710 x H670mm |  |  |  |  |

# Upholstery

Colour: Cinnamon Velvet
Composition: 100% Polyester
Removable Covers: No