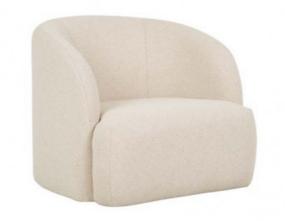

## KENNEDY BECKETT SOFA CHAIR

## Brand GlobeWest

**Description** Low and plush, the Kennedy Beckett sofa chair is a study in modern elegance and minimalism. Its curved form and spare lines signify a tasteful choice for any interior aesthetic.

| RRP          | \$2,230.00           | Specifications                                                    |                                             |
|--------------|----------------------|-------------------------------------------------------------------|---------------------------------------------|
| Product code | SOF-KEN-BEC1S-BNWV   | Supplied                                                          | Assembled                                   |
| Colour       | Bone Weave           | Upholstery                                                        |                                             |
| Size         | W880 x D870 x H760mm | Colour:<br>Composition:<br>Martindale Count:<br>Removable Covers: | Bone Weave<br>100% Polyester<br>55000<br>No |
|              |                      | Product                                                           |                                             |
|              |                      | Assembly State:<br>Max. Weight:<br>Item Weight:                   | Assembled<br>125kg<br>25kg                  |
|              |                      | Cushion                                                           |                                             |
|              |                      | Fill:<br>Profile:                                                 | Foam<br>Firm                                |
|              |                      | Additional Dimensions                                             |                                             |
|              |                      | Seat Height:<br>Seat Depth:<br>Arm Height:                        | 400mm<br>630mm<br>560mm                     |