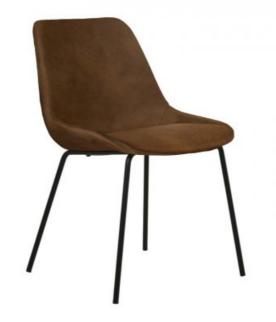

## Brand GlobeWest

**Description** Drawing inspiration from sophisticated mid-century modern design, the Muse Dining chair has a hugging seat for comfort and a supportive back. It is situated on slender metal legs and will lend a chic attitude to any table.

| RRP          | \$625.00             | Specifications                                                    |                                                       |
|--------------|----------------------|-------------------------------------------------------------------|-------------------------------------------------------|
| Product code | CH-MUSE-EATAN/BK     | Supplied                                                          | Assembled                                             |
| Colour       | Tan / Black Metal    | Upholstery                                                        |                                                       |
| Size         | W475 x D610 x H770mm | Colour:<br>Martindale Count:<br>Removable Covers:<br>Composition: | Warwick Eastwood Tan<br>56000<br>No<br>100% Polyester |
|              |                      | Additional Dimensions                                             |                                                       |
|              |                      | Seat Height:<br>Seat Depth:                                       | 460mm<br>440mm                                        |
|              |                      | Product                                                           |                                                       |
|              |                      | Max. Weight:<br>Item Weight:<br>Stackable:                        | 120kg<br>6kg<br>No                                    |
|              |                      | Leg                                                               |                                                       |
|              |                      | Colour:<br>Material:                                              | Matt Black<br>Metal                                   |