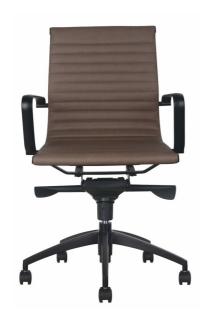

### PU605M

The PU605M is an ideal boardroom chair with stylish looks. The infinite tilt lock allows the user to recline in multiple positions.

Upholstered in durable PU and backed by a 5 year warranty.

### **Product Features**

- Medium back
- Boardroom chair
- Infinite tilt lock
- SGS: EN12520 Certification
- 2 levers
- Chrome arms and polished aluminium base with Black PU or
- Black powdercoat arms and base with Tan PU

# **Specifications**

| SKU    | Back Height | Seat Depth | Seat Width | Seat Height |  |
|--------|-------------|------------|------------|-------------|--|
| PU605M | 490mm       | 460mm      | 485mm      | 490-610mm   |  |