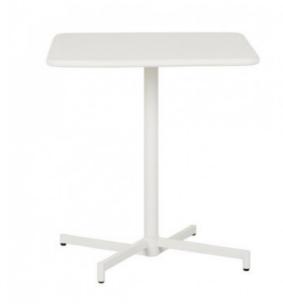

# PIER BREEZE DINING TABLE

### **Brand** GlobeWest

**Description** Expertly designed aluminium results in the Pier Breeze dining table. Foldable to save space, this outdoor table will lend an airy, modern look to any outdoor setting.

| RRP          | \$1,085.00           |  |
|--------------|----------------------|--|
| Product code | DT-PIER-BRZ-2S-WH    |  |
| Colour       | White                |  |
| Size         | W700 x D700 x H750mm |  |

## Top

Colour: White
Material: Aluminium
Colour: White
Material: Aluminum
Finish: Powdercoating

#### Base

Colour: White
Material: Aluminium
Colour: White
Material: Aluminum
Finish: Powdercoating