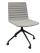

### **Pixel Chair**

Liven up your meeting, break out and visitor areas with the Pixel chair. Featuring a stitched fabric seat and back over a timber frame with a powder coated base. Backed by a 3 year warranty.

### **Product Features**

- Ribbed stitching detail
- Solid timber inner frame with foam overlay
- Fixed height, swivel, 4 star base
- \*Arms available for additional cost
- Overall Size 820H x 570W x 590D
- Weight rating 110kg