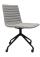

### **Pixel Chair**

Liven up your meeting, break out and visitor areas with the Pixel chair. Featuring a stitched fabric seat and back over a timber frame with a powder coated base. Backed by a 3 year warranty.

### **Product Features**

- Ribbed stitching detail
- Solid timber inner frame with foam overlay
- Fixed height, swivel, 4 star base
- \*Arms available for additional cost
- Overall Size 820H x 570W x 590D
- Weight rating 110kg