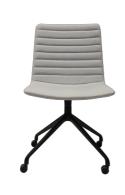

### **Pixel Chair**

Liven up your meeting, break out and visitor areas with the Pixel chair. Featuring a stitched fabric seat and back over a timber frame with a powder coated base. Backed by a 3 year warranty.

### **Product Features**

- Ribbed stitching detail
- Solid timber inner frame with foam overlay
- Fixed height, swivel, 4 star base
- \*Arms available for additional cost
- Overall Size 820H x 570W x 590D
- Weight rating 110kg