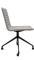

### **Pixel Chair**

Liven up your meeting, break out and visitor areas with the Pixel chair. Featuring a stitched fabric seat and back over a timber frame with a powder coated base. Backed by a 3 year warranty.

### **Product Features**

- Ribbed stitching detail
- Solid timber inner frame with foam overlay
- Fixed height, swivel, 4 star base
- \*Arms available for additional cost
- Overall Size 820H x 570W x 590D
- Weight rating 110kg