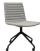

### **Pixel Chair**

Liven up your meeting, break out and visitor areas with the Pixel chair. Featuring a stitched fabric seat and back over a timber frame with a powder coated base. Backed by a 3 year warranty.

### **Product Features**

- Ribbed stitching detail
- Solid timber inner frame with foam overlay
- Fixed height, swivel, 4 star base
- \*Arms available for additional cost
- Overall Size 820H x 570W x 590D
- Weight rating 110kg