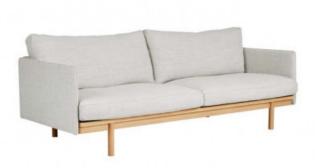

## **Brand** Tolv

**Description** Plush, casual and distinctively unique, the Tolv Pensive Two-seater sofa is a contemporary interpretation of mid-century design. The clean lines and minimalistic silhouette contrast against the soft loose cushions, gracefully underlined by a solid timber frame. With ultra-thin arms and contrasting materials, the Pensive merges restraint and generosity.