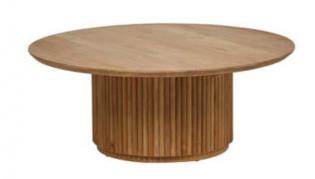

## **Brand** GlobeWest

**Description** Merging curved surface and linear patterns, the Tully Coffee Table combines an open modern design with a hint of mid-century nostalgia to showcase your unique personality through every detail. Boasting a solid teak construction, the subtle linear detailing in the base of the pillar adds subtle tactile interest while keeping your décor light and airy.

Specifications

Supplied

Material:

| \$1,630.00       |
|------------------|
| CTO-TULLY-NTK    |
| Natural Teak     |
| 900 Dia x H350mm |
|                  |

| Additional Dimensions                 |                           |
|---------------------------------------|---------------------------|
| Width:<br>Height To Underside Of Top: | Base = 450mm Dia<br>325mm |
| Base                                  |                           |
| Material:<br>Colour:                  | Teak<br>Natural Teak      |
| Тор                                   |                           |