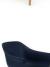

# **Crane Chair With Timber Post Legs -**Indent

## **Product Specifications**

| Seat Height    | 45cm                                                                     |
|----------------|--------------------------------------------------------------------------|
| Overall Size   | 76cm H x 40cm D x 62cm W                                                 |
| Seat Colour    | Red, White, Grey, Black, Blue, Navy,<br>Brown, Ginger, Green, Pink, Mint |
| Seat Material  | Injected Polypropolene                                                   |
| Frame Material | Black Powder Coated Steel                                                |
| Lead Time      | Made to Order (10-12 week lead time)                                     |
| *order minimum | 20 units per colour                                                      |

## **Available Options**

| Red    |
|--------|
| White  |
| Grey   |
| Black  |
| Blue   |
| Navy   |
| Brown  |
| Ginger |
| Green  |
| Pink   |
| Mint   |