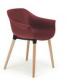

# **Crane Chair With Timber Post Legs -**Indent

## **Product Specifications**

| Seat Height    | 45cm                                                                     |
|----------------|--------------------------------------------------------------------------|
| Overall Size   | 76cm H x 40cm D x 62cm W                                                 |
| Seat Colour    | Red, White, Grey, Black, Blue, Navy,<br>Brown, Ginger, Green, Pink, Mint |
| Seat Material  | Injected Polypropolene                                                   |
| Frame Material | Black Powder Coated Steel                                                |
| Lead Time      | Made to Order (10-12 week lead time)                                     |
| *order minimum | 20 units per colour                                                      |

## **Available Options**

| Red    |
|--------|
| White  |
| Grey   |
| Black  |
| Blue   |
| Navy   |
| Brown  |
| Ginger |
| Green  |
| Pink   |
| Mint   |