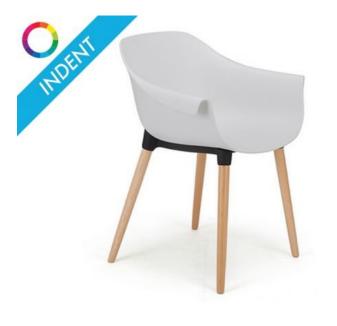

# **Crane Chair With Timber Post Legs -**Indent

## **Product Specifications**

| Seat Height    | 45cm                                                                     |
|----------------|--------------------------------------------------------------------------|
| Overall Size   | 76cm H x 40cm D x 62cm W                                                 |
| Seat Colour    | Red, White, Grey, Black, Blue, Navy,<br>Brown, Ginger, Green, Pink, Mint |
| Seat Material  | Injected Polypropolene                                                   |
| Frame Material | Black Powder Coated Steel                                                |
| Lead Time      | Made to Order (10-12 week lead time)                                     |
| *order minimum | 20 units per colour                                                      |