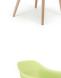

# **Crane Chair With Timber Post Legs -**Indent

## **Product Specifications**

| Seat Height    | 45cm                                                                     |
|----------------|--------------------------------------------------------------------------|
| Overall Size   | 76cm H x 40cm D x 62cm W                                                 |
| Seat Colour    | Red, White, Grey, Black, Blue, Navy,<br>Brown, Ginger, Green, Pink, Mint |
| Seat Material  | Injected Polypropolene                                                   |
| Frame Material | Black Powder Coated Steel                                                |
| Lead Time      | Made to Order (10-12 week lead time)                                     |
| *order minimum | 20 units per colour                                                      |

## **Available Options**

| Red    |
|--------|
| White  |
| Grey   |
| Black  |
| Blue   |
| Navy   |
| Brown  |
| Ginger |
| Green  |
| Pink   |
| Mint   |