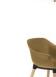

# **Crane Chair With Timber Post Legs -**Indent

## **Product Specifications**

| Seat Height    | 45cm                                                                     |
|----------------|--------------------------------------------------------------------------|
| Overall Size   | 76cm H x 40cm D x 62cm W                                                 |
| Seat Colour    | Red, White, Grey, Black, Blue, Navy,<br>Brown, Ginger, Green, Pink, Mint |
| Seat Material  | Injected Polypropolene                                                   |
| Frame Material | Black Powder Coated Steel                                                |
| Lead Time      | Made to Order (10-12 week lead time)                                     |
| *order minimum | 20 units per colour                                                      |