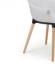

# **Crane Chair With Timber Post Legs -**Indent

## **Product Specifications**

| Seat Height    | 45cm                                                                     |
|----------------|--------------------------------------------------------------------------|
| Overall Size   | 76cm H x 40cm D x 62cm W                                                 |
| Seat Colour    | Red, White, Grey, Black, Blue, Navy,<br>Brown, Ginger, Green, Pink, Mint |
| Seat Material  | Injected Polypropolene                                                   |
| Frame Material | Black Powder Coated Steel                                                |
| Lead Time      | Made to Order (10-12 week lead time)                                     |
| *order minimum | 20 units per colour                                                      |

## **Available Options**

| Red    |
|--------|
| White  |
| Grey   |
| Black  |
| Blue   |
| Navy   |
| Brown  |
| Ginger |
| Green  |
| Pink   |
| Mint   |