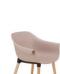

# **Crane Chair With Timber Post Legs -**Indent

## **Product Specifications**

| Seat Height    | 45cm                                                                     |
|----------------|--------------------------------------------------------------------------|
| Overall Size   | 76cm H x 40cm D x 62cm W                                                 |
| Seat Colour    | Red, White, Grey, Black, Blue, Navy,<br>Brown, Ginger, Green, Pink, Mint |
| Seat Material  | Injected Polypropolene                                                   |
| Frame Material | Black Powder Coated Steel                                                |
| Lead Time      | Made to Order (10-12 week lead time)                                     |
| *order minimum | 20 units per colour                                                      |

## **Available Options**

| Red    |
|--------|
| White  |
| Grey   |
| Black  |
| Blue   |
| Navy   |
| Brown  |
| Ginger |
| Green  |
| Pink   |
| Mint   |