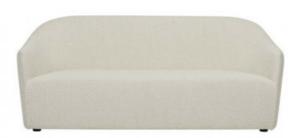

#### **Brand** GlobeWest

Description Rounded shapes and curvaceous silhouettes come together in the Juno Florence 2 Seater Sofa to transform your living spaces into tactile retreats filled with unique character. Boasting soft lines and textural fabric upholstery with a touch of mid-century charm, the Florence is a generous sofa fit for larger modern and eclectic spaces.

| RRP          | \$3,525.00            |
|--------------|-----------------------|
| Product code | SOF-JUN-FLO2S-BARBC   |
| Colour       | Barley Boucle         |
| Size         | W1870 x D830 x H780mm |
|              |                       |