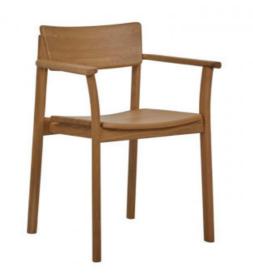

## SKETCH POISE DINING ARM CHAIR

## Brand Sketch

**Description** The dramatically straight back and supportive arms create a sleek silhouette on the Sketch Poise armchair. Perfectly proportioned, this elegant chair is easy to tuck under any dining table or desk.

| RRP          | \$1,130.00           | Specifications                                             |                                                                    |
|--------------|----------------------|------------------------------------------------------------|--------------------------------------------------------------------|
| Product code | CH-SKE-POI-ARM-LO    | Supplied                                                   | Assembled                                                          |
| Colour       | Light Oak            | Cushion                                                    |                                                                    |
| Size         | W575 x D520 x H790mm | Fill:                                                      | Foam                                                               |
|              |                      | Additional Dimension                                       | S                                                                  |
|              |                      | Seat Height:<br>Arm Height:<br>Seat Depth:<br>Back:        | 470mm<br>665mm<br>395mm<br>340mm (From Top of Seat to Top of Back) |
|              |                      | Product                                                    |                                                                    |
|              |                      | Finish:<br>Max. Weight:<br>Item Weight:<br>Assembly State: | PU Sealer on Timber Frame<br>120kg<br>7kg<br>Assembled             |
|              |                      | Frame                                                      |                                                                    |
|              |                      | Colour:<br>Material:                                       | Light Oak<br>Solid Oak                                             |