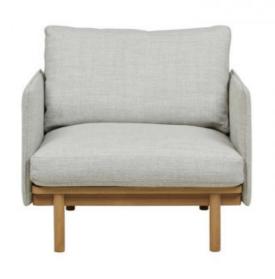

## TOLV PENSIVE SOFA CHAIR

## Brand Tolv

**Description** Plush and delicate, the Tolv Pensive One-seater sofa chair merges comfort and structure to create an eclectic piece that offers unique character to your spaces. Boasting thin planar arms, plush cushions and subtle stitching detailing, the Pensive adds a touch of mid-century style to modern and contemporary interiors alike.

| RRP          | \$2,200.00            | Specifications                              |                             |
|--------------|-----------------------|---------------------------------------------|-----------------------------|
| Product code | SOF-TOLV-PEN1S-DIA/LO | Supplied                                    | Assembled (K/D Legs)        |
| Colour       | Diamond / Light Oak   | Cushion                                     |                             |
| Size         | W850 x D880 x H780mm  | Construction: Sofa Cushion Profile - Medium |                             |
|              |                       | Filling                                     |                             |
|              |                       | Material:                                   | High Density Foam & Feather |
|              |                       | Leg                                         |                             |
|              |                       | Material:<br>Colour:                        | Oak<br>Light Oak            |
|              |                       | Product                                     |                             |
|              |                       | Weight:                                     | 40kg                        |
|              |                       | Seat                                        |                             |
|              |                       | Max. Weight:<br>Height:                     | : 120kg<br>400mm            |