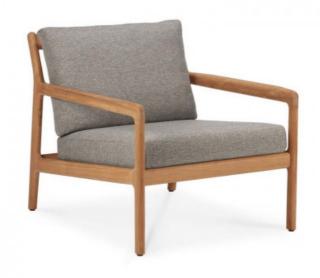

## ETHNICRAFT OUTDOOR JACK 1 SEATER SOFA

## Brand Ethnicraft

**Description** Beautiful from every angle, luxuriant shapes and curves form the basis of the Jack sofa collection. Featuring upholstery woven in Belgium, every detail has been meticulously crafted to ensure comfort and elegance when enjoying the outdoors. Made from solid teak, 100% polyprop fabric & QuickDry Foam

| RRP            | Contact your preferred stockist or design professional. Trade customers please log in to view pricing | Specifications                   |                             |
|----------------|-------------------------------------------------------------------------------------------------------|----------------------------------|-----------------------------|
| Produo<br>code | t sof-eth-out-jack1s-moc/tk                                                                           | Supplied                         | Assembled                   |
| Colour         | Mocha / Teak                                                                                          | Upholstery                       |                             |
| Size           | W760 x D900 x H730mm                                                                                  | Colour:<br>Composition:<br>Frame | Mocha<br>Polypropylene      |
|                |                                                                                                       | Colour:<br>Material:<br>Sealer:  | Natural<br>Teak<br>Unsealed |
|                |                                                                                                       | Additional Dimensions            |                             |
|                |                                                                                                       | Seat Height:<br>Arm Height:      | 400mm<br>535mm              |
|                |                                                                                                       | Cushion                          |                             |
|                |                                                                                                       | Fill:                            | Quick-dry foam              |